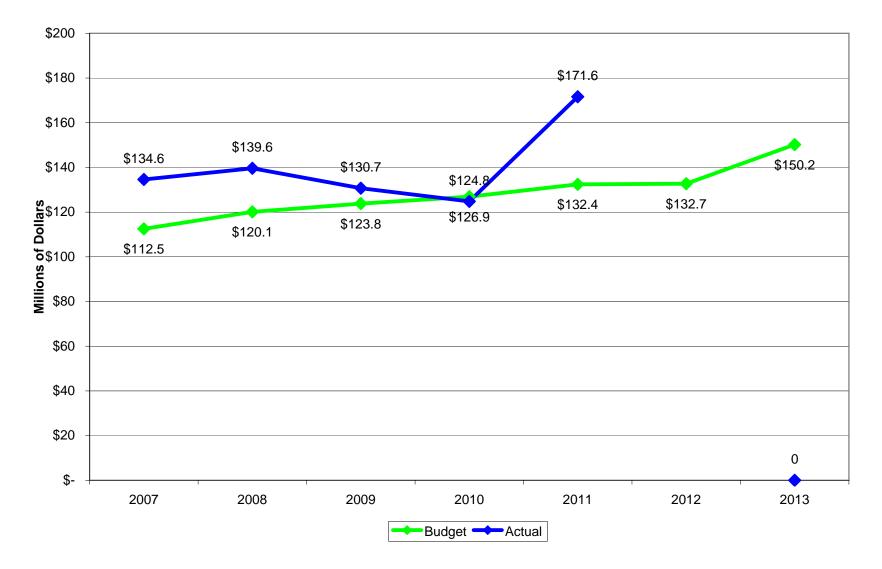

,9483,384,9733,632,250854,078932,9089,629,9789,629,97800 |

## Sewerage and Water Board of New Orleans 2013 Adopted Operating Budget by Divisions

|                            | Division      |
|----------------------------|---------------|
| <b>Operating Divisions</b> | Total         |
| Executive Director         | \$7,649,427   |
|                            | · · ·         |
| Management Services        | 17,961,761    |
| Support Services           | 11,585,019    |
| Miscellaneous Expenses     | (4,747,500)   |
| General Supt.              | 100,333,009   |
| Payroll Related            | 10,104,356    |
| Unfunded Initiatives       | 7,378,400     |
| Grand Total                | \$150,264,472 |

## Sewerage and Water Board of New Orleans Operations and Maintenance Expenses by Year



### Sewerage and Water Board of New Orleans Statement of Total Outstanding Revenue and General Obligation Bonds 2013 - 2017

|       | Drainage Sy     | ystem       | Water Sys    | stem        | Sewer Sys    | stem         |               |              |               |
|-------|-----------------|-------------|--------------|-------------|--------------|--------------|---------------|--------------|---------------|
|       | General Obligat | ion Bonds   | Revenue B    | onds        | Revenue B    | onds         | Total Requi   | rement       |               |
| Year  | Principal       | Interest    | Principal    | Interest    | Principal    | Interest     | Principal     | Interest     | Total         |
| 2013  | \$1,425,000     | \$791,498   | \$3,075,836  | \$1,493,380 | \$19,339,0